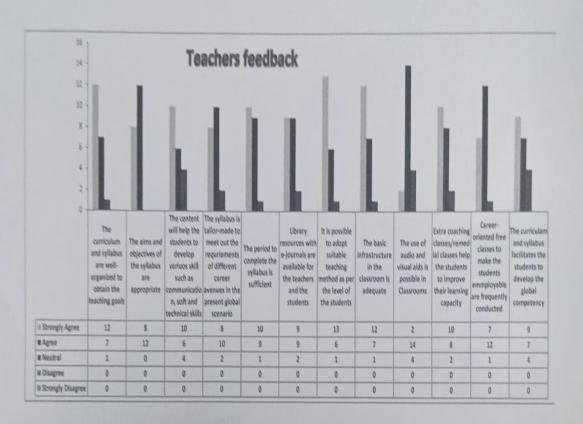

## The Analysis of feedback

The Components provided are as follows: (Model Feedback)

| S.<br>No | Descriptions                                                                                                                                                    | Response          |       |         |          |                      |
|----------|-----------------------------------------------------------------------------------------------------------------------------------------------------------------|-------------------|-------|---------|----------|----------------------|
|          |                                                                                                                                                                 | Strongly<br>Agree | Agree | Neutral | Disagree | Strongly<br>Disagree |
| 1        | The degree obtained is relevant to real life situations                                                                                                         |                   |       |         |          |                      |
| 2        | The syllabus and the teaching methodology complimented each other                                                                                               |                   |       |         |          |                      |
| 3        | The degree courses offered by the Institution have relevance to requirements of the jobmarket outside                                                           |                   |       |         |          |                      |
| 4        | The overall teaching and learning process in theInstitution has paved way to improvise the skills, concepts, knowledge and analytical abilities of the students |                   |       |         |          |                      |
| 5        | The foundation course papers and the electives are supplementing the core syllabus                                                                              |                   |       |         |          |                      |
| 6        | Add-on / Certificate Courses offered by the institution are valuable ones and they are the need of the hour                                                     |                   |       |         |          |                      |
| 7        | Opportunities for internship / student exchange / field visit provided by the institution areadequate                                                           |                   |       |         |          |                      |
| 8        | The teaching and mentoring process facilitates students' cognitive, social and emotionalgrowth.                                                                 |                   |       |         |          |                      |
| 9        | The grievance redressal addresses the problemsof the students on time and the action taken is properly done.                                                    |                   |       |         |          |                      |