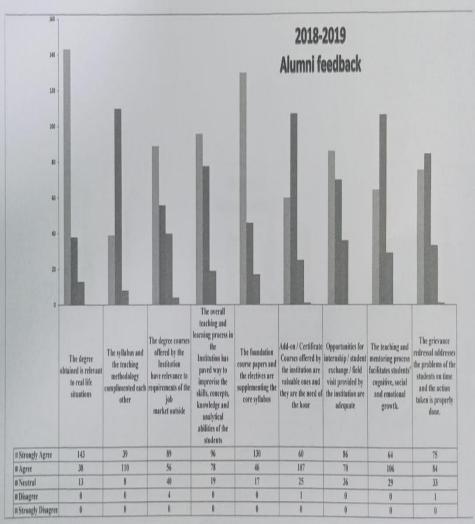

## The Analysis of feedback

The Components provided are as follows: (Model Feedback)

| S.<br>No | Descriptions                                                                                                                                                    | Response          |       |         |          |                      |
|----------|-----------------------------------------------------------------------------------------------------------------------------------------------------------------|-------------------|-------|---------|----------|----------------------|
|          |                                                                                                                                                                 | Strongly<br>Agree | Agree | Neutral | Disagree | Strongly<br>Disagree |
| 1        | The degree obtained is relevant to real life situations                                                                                                         |                   |       |         |          |                      |
| 2        | The syllabus and the teaching methodology complimented each other                                                                                               |                   |       |         |          |                      |
| 3        | The degree courses offered by the Institution have relevance to requirements of the jobmarket outside                                                           |                   |       |         |          |                      |
| 4        | The overall teaching and learning process in theInstitution has paved way to improvise the skills, concepts, knowledge and analytical abilities of the students |                   |       |         |          |                      |
| 5        | The foundation course papers and the electives are supplementing the core syllabus                                                                              |                   |       |         |          |                      |
| 6        | Add-on / Certificate Courses offered by the institution are valuable ones and they are the need of the hour                                                     |                   |       |         |          |                      |
| 7        | Opportunities for internship / student exchange / field visit provided by the institution areadequate                                                           |                   |       |         |          |                      |
| 8        | The teaching and mentoring process facilitates students' cognitive, social and emotionalgrowth.                                                                 |                   |       |         |          |                      |
| 9        | The grievance redressal addresses the problemsof the students on time and the action taken is properly done.                                                    |                   |       |         |          |                      |

## Feedback Mapping:

Authorised by

PRINCIPAL
Government Arts & Science College
(Co-Education)
Avinashi - 641 654

Authorised by

PRINCIPAL
Government Arts & Science College
(Co-Education)
Avinashi - 641 654.