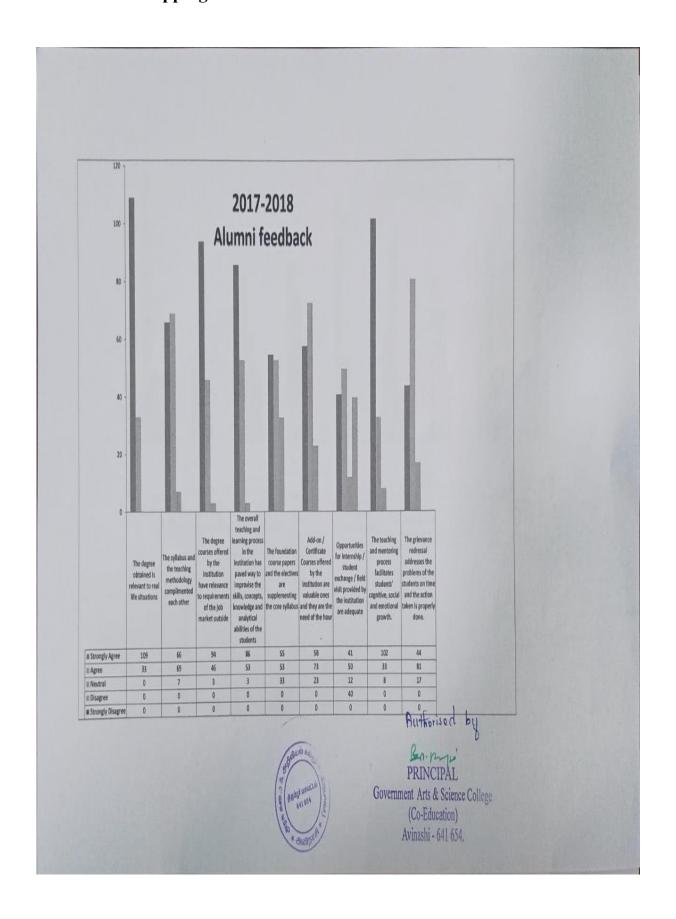

## The Analysis of feedback

The Components provided are as follows: (Model Feedback)

| S.<br>No | Descriptions                                                                                                                                                    | Response          |       |         |          |                      |
|----------|-----------------------------------------------------------------------------------------------------------------------------------------------------------------|-------------------|-------|---------|----------|----------------------|
|          |                                                                                                                                                                 | Strongly<br>Agree | Agree | Neutral | Disagree | Strongly<br>Disagree |
| 1        | The degree obtained is relevant to real life situations                                                                                                         |                   |       |         |          |                      |
| 2        | The syllabus and the teaching methodology complimented each other                                                                                               |                   |       |         |          |                      |
| 3        | The degree courses offered by the Institution have relevance to requirements of the jobmarket outside                                                           |                   |       |         |          |                      |
| 4        | The overall teaching and learning process in theInstitution has paved way to improvise the skills, concepts, knowledge and analytical abilities of the students |                   |       |         |          |                      |
| 5        | The foundation course papers and the electives are supplementing the core syllabus                                                                              |                   |       |         |          |                      |
| 6        | Add-on / Certificate Courses offered by the institution are valuable ones and they are the need of the hour                                                     |                   |       |         |          |                      |
| 7        | Opportunities for internship / student exchange / field visit provided by the institution areadequate                                                           |                   |       |         |          |                      |
| 8        | The teaching and mentoring process facilitates students' cognitive, social and emotionalgrowth.                                                                 |                   |       |         |          |                      |
| 9        | The grievance redressal addresses the problemsof the students on time and the action taken is properly done.                                                    |                   |       |         |          |                      |

## Feedback Mapping:

Authorised by

PRINCIPAL
Government Arts & Science College
(Co-Education)
Avinashi - 641 654

Authorised by

PRINCIPAL
Government Arts & Science College
(Co-Education)
Avinashi - 641 654.