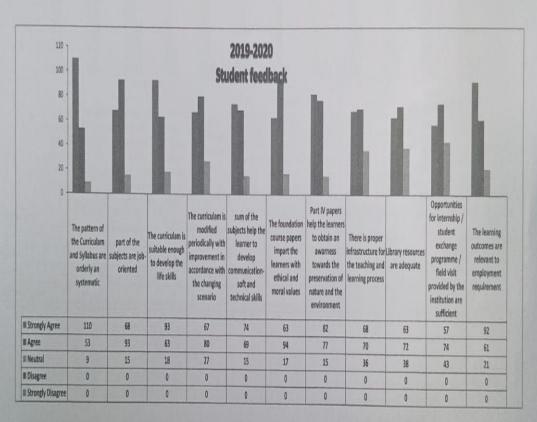

## The Analysis of feedback

The Components provided are as follows: (Model Feedback)

| S.<br>No | Descriptions                                                                                                                                                    | Response          |       |         |          |                      |
|----------|-----------------------------------------------------------------------------------------------------------------------------------------------------------------|-------------------|-------|---------|----------|----------------------|
|          |                                                                                                                                                                 | Strongly<br>Agree | Agree | Neutral | Disagree | Strongly<br>Disagree |
| 1        | The degree obtained is relevant to real life situations                                                                                                         |                   |       |         |          |                      |
| 2        | The syllabus and the teaching methodology complimented each other                                                                                               |                   |       |         |          |                      |
| 3        | The degree courses offered by the Institution have relevance to requirements of the jobmarket outside                                                           |                   |       |         |          |                      |
| 4        | The overall teaching and learning process in theInstitution has paved way to improvise the skills, concepts, knowledge and analytical abilities of the students |                   |       |         |          |                      |
| 5        | The foundation course papers and the electives are supplementing the core syllabus                                                                              |                   |       |         |          |                      |
| 6        | Add-on / Certificate Courses offered by the institution are valuable ones and they are the need of the hour                                                     |                   |       |         |          |                      |
| 7        | Opportunities for internship / student exchange / field visit provided by the institution areadequate                                                           |                   |       |         |          |                      |
| 8        | The teaching and mentoring process facilitates students' cognitive, social and emotionalgrowth.                                                                 |                   |       |         |          |                      |
| 9        | The grievance redressal addresses the problemsof the students on time and the action taken is properly done.                                                    |                   |       |         |          |                      |